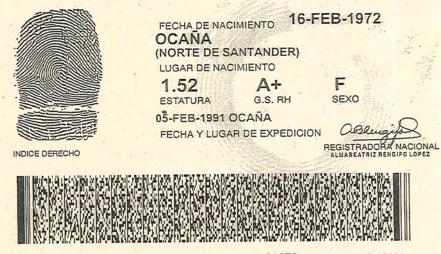

[NOTA: Para diligenciar cuando el Proponente o su representante legal no sea un

Ingeniero].

"De acuerdo con lo expresado en la Ley 842 de 2003 y debido a que el suscriptor de la presente propuesta no es Ingeniero matriculado, yo MARIA CAMILA CARRASCAL ingeniera con matrícula profesional 25202-344460 cnd y C. C. 1.020.787.173 de Bogota avalo la presente propuesta".

MARIA CAMILA CARRASCAL

Certificado de vigencia y antecedentes disciplinarios CVAD-2023-2261692

Matrícula Profesional No. 25202-344460 CND Fecha de Expedición:04/11/2016

Nombre: MARIA CAMILA CARRASCAL JIMENEZ Cédula: C.C. 1020787173 Profesión: INGENIERA CIVIL

Institución: PONTIFICIA UNIVERSIDAD JAVERIANA