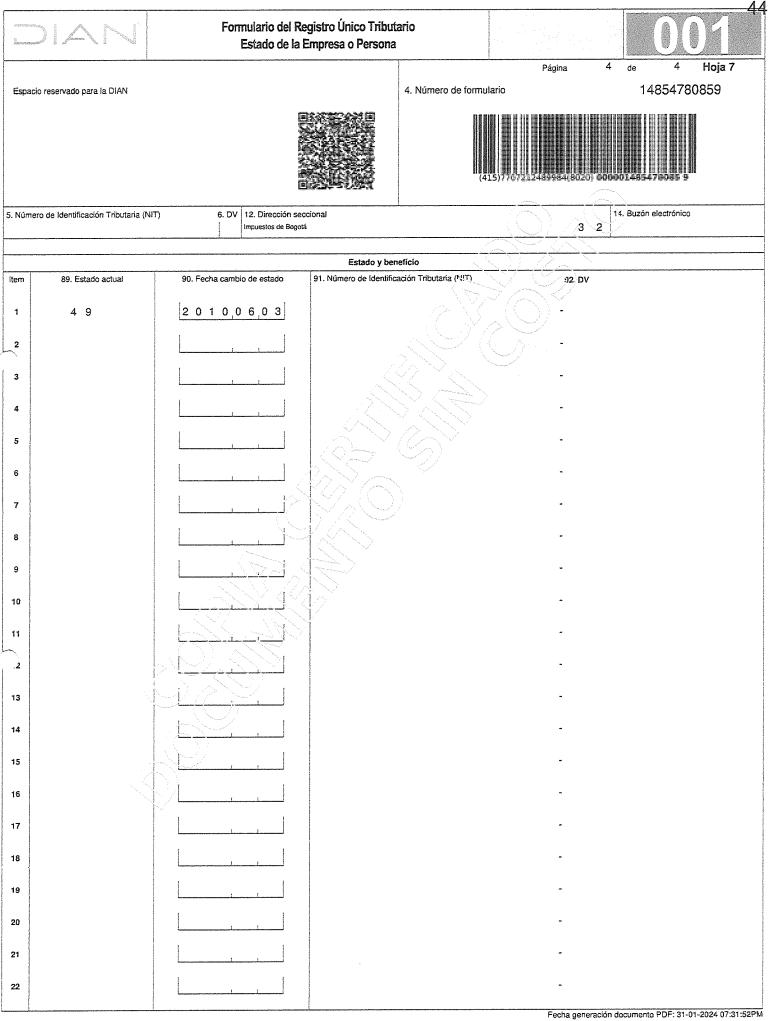

## CERTIFICADO DE EXISTENCIA Y REPRESENTACION LEGAL

CAMARA DE COMERCIO DE BOGOTA

145 años

SEDE VIRTUAL

ESTE CERTIFICADO FUE GENERADO ELECTRÓNICAMENTE Y CUENTA CON UN CÓDIGO DE VERIFICACIÓN QUE LE PERMITE SER VALIDADO ILIMITADAMENTE DURANTE 60 DÍAS, INGRESANDO A WWW.CCB.ORG.CO RECUERDE QUE ESTE CERTIFICADO LO PUEDE ADQUIRIR DESDE SU CASA U OFICINA DE FORMA FÁCIL, RÁPIDA Y SEGURA EN WWW.CCB.ORG.CO PARA SU SEGURIDAD DEBE VERIFICAR LA VALIDEZ Y AUTENTICIDAD DE ESTE CERTIFICADO SIN COSTO ALGUNO DE FORMA FÁCIL, RÁPIDA Y SEGURA EN WWW.CCB.ORG.CO/CERTIFICADOSELECTRONICOS QUE, LOS DATOS DEL EMPRESARIO Y/O EL ESTABLECIMIENTO DE COMERCIO HAN SIDO PUESTOS A DISPOSICIÓN DE LA POLICÍA NACIONAL A TRAVÉS DE LA CONSULTA A LA BASE DE DATOS DEL RUES CERTIFICADO DE EXISTENCIA Y REPRESENTACION LEGAL O INSCRIPCION DE DOCUMENTOS. LA CAMARA DE COMERCIO DE BOGOTA, CON FUNDAMENTO EN LAS MATRICULAS E INSCRIPCIONES DEL REGISTRO MERCANTIL CERTIFICA: NOMBRE : BASEN CONSTRUCCIONES S A S -: 900.361.369-5 ADMINISTRACIÓN : DIRECCION SECCIONAL DE N.I.T. IMPUESTOS DE BOGOTA, REGIMEN COMUN DOMICILIO : BOGOTÁ D.C. CERTIFICA: MATRICULA NO: 01996942 DEL 3 DE JUNIO DE 2010 CERTIFICA: RENOVACION DE LA MATRICULA :31 DE MARZO DE 2023 ULTIMO AÑO RENOVADO : 2023 ACTIVO TOTAL : 86,833,360 CERTIFICA: DIRECCION DE NOTIFICACION JUDICIAL : CL 106 A NO. 18 B - 60 OF 203 MUNICIPIO : BOGOTÁ D.C. EMAIL DE NOTIFICACION JUDICIAL : BASENCONSTRUCCIONES@GMAIL.COM DIRECCION COMERCIAL : CL 106 A NO. 18 B - 60 OF 203 MUNICIPIO : BOGOTÁ D.C. EMAIL COMERCIAL : BASENCONSTRUCCIONES@GMAIL.COM CERTIFICA: CONSTITUCION: QUE POR DOCUMENTO PRIVADO DE ASAMBLEA DE ACCIONISTAS DEL 14 DE ABRIL DE 2010, INSCRITA EL 3 DE JUNIO DE 2010 BAJO EL NUMERO 01388787 DEL LIBRO IX, SE CONSTITUYO LA SOCIEDAD COMERCIAL DENOMINADA

CERTIFICA:

BASEN CONSTRUCCIONES S A S.

VIGENCIA: QUE LA SOCIEDAD NO SE HALLA DISUELTA. DURACION HASTA EL 14 DE ABRIL DE 2030

#### CERTIFICA:

OBJETO SOCIAL: LA SOCIEDAD TENDRÁ COMO OBJETO SOCIAL PRINCIPAL LA REALIZACIÓN DE CUALESQUIERA ACTIVIDADES COMERCIALES LICITAS, Y ESPECIALMENTE LAS SIGUIENTES: A) LA EXPLOTACIÓN DE LAS RAMAS DE LA INGENIERÍA CIVIL, INGENIERÍA ELÉCTRICA Y PETRÓLEOS, INGENIERÍA MECÁNICA, INGENIERÍA INDUSTRIAL, ARQUITECTURA Y PROFESIONES AFINES. B) LA PROMOCIÓN, PROYECCIÓN, COMPRA Y VENTA, ADMINISTRACIÓN, DESARROLLO, REALIZACIÓN, INSTALACIÓN Y CONSTRUCCIÓN DE OBRAS Y PROYECTOS DE INGENIERÍA Y PROFESIONES AFINES. C) LA CONTRATACIÓN Y EJECUCIÓN DE Y PROYECTOS DE INGENIERÍA Y PROFESIONES AFINES. D) LA OBRAS COMERCIALIZACIÓN, IMPORTACIÓN, EXPORTACIÓN, REPRESENTACIÓN Y PRESTACIÓN DE SERVICIOS DE ALQUILER, MANTENIMIENTO Y REPARACIÓN DE EQUIPOS, MAQUINARIA Y PRODUCTOS QUE ESTÁN LIGADOS A LAS RAMAS DE INGENIERÍA Y PRODUCTOS AFINES. E) TODOS LOS ACTOS Y CONTRATOS QUE FUERAN CONCERNIENTES Y NECESARIOS PARA EL CABAL CUMPLIMIENTO DEL OBJETO SOCIAL. PARÁGRAFO. LA SOCIEDAD PODRÁ CELEBRAR CONTRATOS TANTO CON PERSONAS NATURALES COMO CON PERSONAS JURÍDICAS, SEAN LAS UNAS O LAS OTRAS DE DERECHO PRIVADO O DERECHO PÚBLICO DE TODOS LOS ÓRDENES.

CERTIFICA:

ACTIVIDAD PRINCIPAL: 4290 (CONSTRUCCIÓN DE OTRAS OBRAS DE INGENIERÍA CIVIL) ACTIVIDAD SECUNDARIA: 7112 (ACTIVIDADES DE INGENIERÍA Y OTRAS ACTIVIDADES CONEXAS DE CONSULTORÍA TÉCNICA) OTRAS ACTIVIDADES: 4210 (CONSTRUCCIÓN DE CARRETERAS Y VÍAS DE FERROCARRIL)

CERTIFICA:

CAPITAL:

|                                           | ** CAPITAL AUTORIZADO **                           |
|-------------------------------------------|----------------------------------------------------|
| VALOR<br>NO. DE ACCIONES<br>VALOR NOMINAL | : \$150,000,000.00<br>: 150.00<br>: \$1,000,000.00 |
| VALOR                                     | ** CAPITAL SUSCRITO **<br>: \$150,000,000.00       |

NO. DE ACCIONES : 150.00 VALOR NOMINAL : \$1,000,000.00

\*\* CAPITAL PAGADO \*\* : \$52,500,000.00 VALOR NO. DE ACCIONES : 52.50 VALOR NOMINAL : \$1,000,000.00 CERTIFICA:

REPRESENTACION LEGAL: EL REPRESENTANTE LEGAL SERÁ EL GERENTE DE LA SOCIEDAD. SERÁ LA PERSONA ENCARGADA DE REPRESENTAR A LA SOCIEDAD PARA TODOS LOS EFECTOS LEGALES, SERÁ ELEGIDO POR LA ASAMBLEA GENERAL DE ACCIONISTAS PARA PERIODOS DE CINCO (5) AÑOS, REELEGIBLE DE MANERA INDEFINIDA.

#### CERTIFICA:

\*\* NOMBRAMIENTOS \*\*

QUE POR DOCUMENTO PRIVADO NO. DE ASAMBLEA DE ACCIONISTAS DEL 14 DE ABRIL DE 2010, INSCRITA EL 3 DE JUNIO DE 2010 BAJO EL NUMERO 01388787 DEL LIBRO IX, FUE (RON) NOMBRADO (S): NOMBRE IDENTIFICACION

CAMARA DE COMERCIO DE BOGOTA

SEDE VIRTUAL

CÓDIGO VERIFICACIÓN: A2412621957499

| 31 DE ENERO | DE 2024   | HORA 16:27:20         |
|-------------|-----------|-----------------------|
| AA24126219  |           | PÁGINA: 2 DE 3        |
| * * * * * * | * * * * * | * * * * * * * * * * * |

GERENTE

MARTINEZ RODRIGUEZ JOHANNA ISABEL C.C. 00000052693132 CERTIFICA:

FACULTADES DEL REPRESENTANTE LEGAL: FUNCIONES DEL REPRESENTANTE LEGAL: SERÁN FUNCIONES DEL REPRESENTANTE LEGAL DE LA SOCIEDAD LAS SIGUIENTES: 1). REPRESENTAR A LA SOCIEDAD ANTE LOS ACCIONISTAS, ANTE TERNEROS Y ANTE LAS AUTORIDADES DEL ORDEN ADMINISTRATIVO Y JURISDICCIONAL 2). CUMPLIR LAS DECISIONES TOMADAS POR LA ASAMBLEA GENERAL DE ACCIONISTAS, DE CONFORMIDAD CON LO SEÑALADO POR ELLA. 3). SUSCRIBIR Y EJECUTAR LOS CONTRATOS, CONVENIOS, Y ACTOS QUE COMPROMETAN A LA SOCIEDAD DENTRO DEL GIRO ORDINARIO DE SUS NEGOCIOS SIN LÍMITE DE CUANTÍA. 4). AUTORIZAR CON SU FIRMA TODOS LOS DOCUMENTOS QUE DEBAN OTORGARSE EN DESARROLLO DE LAS ACTIVIDADES SOCIALES, O INTERESES DE LA SOCIEDAD. 5). CONTRATAR AL PERSONAL IDÓNEO Y NECESARIO PARA LA ADECUADA EJECUCIÓN DE LOS CONTRATOS, CONVENIOS Y ACTOS QUE COMPROMETAN A LA SOCIEDAD DANDO APLICACIÓN A LAS NORMAS LABORALES VIGENTES. 6). TOMAR LAS DECISIONES QUE CORRESPONDA RESPECTO DE LA EJECUCIÓN DE LOS COMPROMISOS ADQUIRIDOS PARA EL ADECUADO CUMPLIMIENTO DEL OBJETO SOCIAL. 7). TOMAR LAS MEDIDAS QUE RECLAME LA CONSERVACIÓN DE LOS BIENES SOCIALES, VIGILAR LA ACTIVIDAD DE LOS EMPLEADOS DE LA ADMINISTRACIÓN DE LA SOCIEDAD E IMPARTIR LAS ATIENES E INSTRUCCIONES QUE EXIJA LA BUENA MARCHA DE LA COMPAÑÍA 8). RENDIR INFORMES DETALLADOS DE LA EJECUCIÓN DE CONTRATOS, CUENTAS Y BALANCES AL FINALIZAR CADA UNO DE LOS EJERCICIOS CONTABLES A LA ASAMBLEA GENERAL DE ACCIONISTAS Y AQUELLOS QUE SEAN SOLICITADOS POR ELLA, SEGÚN SEA EL CASO. 9). CONVOCAR A LA ASAMBLEA GENERAL DE ACCIONISTAS CUANDO LO ESTIME NECESARIO Y PERTINENTE Y MANTENERLA INFORMADA DE LA EJECUCIÓN DE LOS ACTOS SUSCRITOS DENTRO DEL GIRO NORMAL DE LOS NEGOCIOS DE LA SOCIEDAD. 10). PRESENTAR A LA ASAMBLEA UN PROYECTO DE REPARTO DE UTILIDADES GENERAL DE ACCIONISTAS REPARTIBLES, DE CONFORMIDAD CON LO SEÑALADO POR LA LEY Y LOS ESTATUTOS. 11). SOLICITAR DE PARTE DE UN CONTADOR PÚBLICO TITULADO CON TARJETA PROFESIONAL VIGENTE, LA PRESENTACIÓN DE INFORMES FINANCIEROS CUANDO LO ESTIME CONVENIENTE PARA EL CABAL CUMPLIMIENTO DE SUS 12). CONSTITUIR APODERADOS PARA LA ADECUADA DEFENSA FUNCIONES. JUDICIAL, CIVIL Y/O ADMINISTRATIVA DE LA SOCIEDAD, DE CONFORMIDAD CON LAS NECESIDADES DE LA MISMA. 13). LAS DEMÁS QUE LE SEAN ASIGNADAS POR LA ASAMBLEA GENERAL DE ACCIONISTAS, LOS ESTATUTOS O LA LEY.

CERTIFICA:

DE CONFORMIDAD CON LO ESTABLECIDO EN EL CÓDIGO DE PROCEDIMIENTO ADMINISTRATIVO Y DE LO CONTENCIOSO ADMINISTRATIVO Y DE LA LEY 962 DE 2005, LOS ACTOS ADMINISTRATIVOS DE REGISTRO AQUÍ CERTIFICADOS QUEDAN EN FIRME DIEZ (10) DÍAS HÁBILES DESPUÉS DE LA FECHA DE LA CORRESPONDIENTE ANOTACIÓN, SIEMPRE QUE NO SEAN OBJETO DE RECURSO. LOS SÁBADOS NO SON TENIDOS EN CUENTA COMO DÍAS HÁBILES PARA LA CÁMARA DE COMERCIO DE BOGOTÁ. \* \* \* EL PRESENTE CERTIFICADO NO CONSTITUYE PERMISO DE \* \* \* \* \* \* FUNCIONAMIENTO EN NINGUN CASO \* \* \*

#### INFORMACION COMPLEMENTARIA

LOS SIGUIENTES DATOS SOBRE RIT Y PLANEACION DISTRITAL SON INFORMATIVOS CONTRIBUYENTE INSCRITO EN EL REGISTRO RIT DE LA DIRECCION DISTRITAL DE IMPUESTOS, FECHA DE INSCRIPCION : 13 DE MARZO DE 2021 FECHA DE ENVIO DE INFORMACION A PLANEACION DISTRITAL : 3 DE MAYO DE 2023

SEÑOR EMPRESARIO, SI SU EMPRESA TIENE ACTIVOS INFERIORES A 30.000 SMLMV Y UNA PLANTA DE PERSONAL DE MENOS DE 200 TRABAJADORES, USTED TIENE DERECHO A RECIBIR UN DESCUENTO EN EL PAGO DE LOS PARAFISCALES DE 75% EN EL PRIMER AÑO DE CONSTITUCION DE SU EMPRESA, DE 50% EN EL SEGUNDO AÑO Y DE 25% EN EL TERCER AÑO. LEY 590 DE 2000 Y DECRETO 525 DE 2009.

RECUERDE INGRESAR A WWW.SUPERSOCIEDADES.GOV.CO PARA VERIFICAR SI SU EMPRESA ESTA OBLIGADA A REMITIR ESTADOS FINANCIEROS. EVITE SANCIONES.

#### TAMAÑO EMPRESA

DE CONFORMIDAD CON LO PREVISTO EN EL ARTÍCULO 2.2.1.13.2.1 DEL DECRETO 1074 DE 2015 Y LA RESOLUCIÓN 2225 DE 2019 DEL DANE EL TAMAÑO DE LA EMPRESA ES MICROEMPRESA

LO ANTERIOR DE ACUERDO A LA INFORMACIÓN REPORTADA POR EL MATRICULADO O INSCRITO EN EL FORMULARIO RUES:

INGRESOS POR ACTIVIDAD ORDINARIA \$50,000,000

ACTIVIDAD ECONÓMICA POR LA QUE PERCIBIÓ MAYORES INGRESOS EN EL PERÍODO - CIIU : 4290

EL SECRETARIO DE LA CAMARA DE COMERCIO, VALOR : \$ 7,900

CAMARA DE COMERCIO DE BOGOTA

SEDE VIRTUAL

CÓDIGO VERIFICACIÓN: A2412621957499

| 31 DE ENERO               | DE 2024 | HORA 16:27:20                     |  |
|---------------------------|---------|-----------------------------------|--|
| AA24126219<br>* * * * * * | * * * * | PÁGINA: 3 DE<br>* * * * * * * * * |  |

tonzo

CONSTANZA PUENTES TRUJILLO