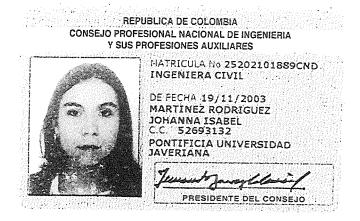

#### CERTIFICA:

1. Que JOHANNA ISABEL MARTINEZ RODRIGUEZ, identificado(a) con CEDULA DE CIUDADANIA 52693132, se encuentra inscrito(a) en el Registro Profesional Nacional que lleva esta entidad, en la profesión de INGENIERIA CIVIL con MATRICULA PROFESIONAL 25202-101889 desde el 19 de Noviembre de 2003, otorgado(a) mediante Resolución Nacional 3628.

2. Que el(la) MATRICULA PROFESIONAL es la autorización que expide el Estado para que el titular ejerza su profesión en todo el territorio de la República de Colombia, de conformidad con lo dispuesto en la Ley 842 de 2003.

3. Que el(la) referido(a) MATRICULA PROFESIONAL se encuentra VIGENTE

4. Que el profesional no tiene antecedentes disciplinarios ético-profesionales.

5. Que la presente certificación se expide en Bogotá, D.C., a los ocho (08) días del mes de Febrero del año dos mil veinticuatro (2024).