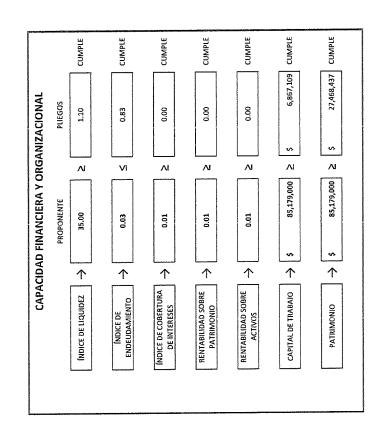

### GARANTIA DE SERIEDAD DE LA PROPUESTA

| 1              | o o o o o                    | 000000                                          | 10000C                                                                                                         | 300C                     |                | 000                                 | 1222                             | 3222                               |                |
|----------------|------------------------------|-------------------------------------------------|----------------------------------------------------------------------------------------------------------------|--------------------------|----------------|-------------------------------------|----------------------------------|------------------------------------|----------------|
| N. C.          |                              |                                                 | POLIZA DE SEG                                                                                                  | URO DE CUMI              |                | O ENTIDAD E                         | STATAL                           |                                    |                |
|                | NIT. 860.009.                | DO S.A.<br>578-6                                |                                                                                                                | DECRETO 1                | 082 DE 20      | 015                                 |                                  |                                    |                |
|                | CIUDAD DE EX                 | KPEDICIÓN                                       | SUCURSAL                                                                                                       |                          | CC             | DD.SUC                              | NO.PÓLIZA                        |                                    | :0             |
|                | CUCU<br>FECHA EXPEDICIÓN     | TA VIGENCIA DESDE                               |                                                                                                                |                          |                | 49                                  | 49-44-101033                     | 006 0                              |                |
| 1 L            | DÍA MES AÑO<br>08 02 2024    | DÍA MES AÑO                                     |                                                                                                                |                          | IORAS 23:59 EM | ISION ORIGINAL                      | TIPO MOVIMIEN                    | TO                                 |                |
| 19 V           |                              |                                                 | the second s | MADOR / GARANT           | IZADO          |                                     |                                  |                                    | 1              |
| 24             | NOMBRE O RAZON<br>SOCIAL     | BASEN CONSTRUCCIO                               | NES S.A.S                                                                                                      |                          |                |                                     | IDENTIFICAC                      | IÓN NIT: 900.361                   | .369-5         |
| N.S.           | DIRECCIÓN: CALLE 106         | A 18 B 60 OF 203                                |                                                                                                                | CIUDA                    | D: BOGO        | DTA, D.C., DISTRI                   | TO CAPITAL TE                    | ELÉFONO: 6                         | 154779         |
| 這 義 年          |                              |                                                 | DATOS DEL ASE                                                                                                  | GURADO / BENEF           | ICIARIO        |                                     |                                  |                                    |                |
|                | ASEGURADO /<br>BENEFICIARIO: | ASOCIACION SUPRADE                              | EPARTAMENTAL DE MUNICIP                                                                                        | PIOS PARA EL PRO         | OGRESO AS      | OSUPRO                              | IDENTIFICACI                     | ÓN NIT: 901.44                     | 45.387-3       |
|                | DIRECCIÓN: CL 33 A 39        | 19 P 2 BRR BARZAL ALTO                          | 0                                                                                                              | CIUDA                    | D: VILLAV      | /ICENCIO, META                      |                                  | TELÉFONO 31087                     | 708920         |
|                | ADICIONAL:                   |                                                 |                                                                                                                |                          |                |                                     |                                  |                                    |                |
|                |                              |                                                 | e la póliza que se anexaj                                                                                      |                          |                |                                     |                                  |                                    | YEL            |
|                |                              |                                                 | ÍMITE DE VALOR ASEGURADO S                                                                                     |                          |                |                                     |                                  |                                    |                |
|                | CONTRATACION N.CMA-002       | -2024, RELACIONADO CON:                         | S DEL INCUMPLIMIENTO DE L<br>INTERVENTORIA TECNICA, ADM<br>LOS CEDROS Y VILLANUEVA EN                          | INISTRATIVA, FINA        | NCIERA, LEG    | IEDAD DE LA OFE<br>AL Y AMBIENTAL A | RTA PRESENTADA<br>LA CONSTRUCCIO | PARA EL PROCES<br>N DE PAVIMENTO R | SO DE<br>IGIDO |
|                | NOTA: LA VIGENCIA DE L       | A POLIZA SE INICIA EL DI                        | A 12 DE FEBRERO DE 2024 A 1                                                                                    | LAS 17:00 HORAS          |                |                                     |                                  |                                    |                |
| 3.42           |                              |                                                 |                                                                                                                |                          |                |                                     |                                  |                                    |                |
|                |                              |                                                 |                                                                                                                |                          |                |                                     |                                  |                                    |                |
| 10             |                              | · · · · · · · · · · · · · · · · · · ·           |                                                                                                                |                          |                |                                     |                                  |                                    |                |
| A.F.           |                              |                                                 | A                                                                                                              | MPAROS                   |                |                                     |                                  | ·····                              |                |
|                | RIESGO: INTERVENTORIA        | A                                               |                                                                                                                |                          |                |                                     |                                  |                                    |                |
|                | AMPAROS                      |                                                 | v                                                                                                              | IGENCIA DESDE V          | IGENCIA HA     | sta suma as                         | EG/ACTUAL                        |                                    |                |
| <b>V</b> (18)  | SERIEDAD DE LA OFERTA        | <b>X</b>                                        |                                                                                                                | 12/02/2024               | 31/05/20       | 24 \$6,867,                         | 109.20                           |                                    |                |
|                |                              |                                                 |                                                                                                                |                          |                |                                     |                                  |                                    |                |
| 1. E. B.       | FECHA ADJUDICACIÓN :         | 20/02/2024                                      |                                                                                                                |                          |                |                                     |                                  |                                    |                |
|                | ACLARACIONES                 |                                                 |                                                                                                                |                          |                |                                     |                                  |                                    |                |
|                |                              |                                                 |                                                                                                                |                          |                |                                     |                                  |                                    |                |
| 19             |                              |                                                 |                                                                                                                |                          |                |                                     |                                  |                                    |                |
|                |                              |                                                 |                                                                                                                |                          |                |                                     |                                  |                                    |                |
| Ż              | VALOR PRIMA NETA             | GASTOS EXPEDICIÓN                               | IVA                                                                                                            | TOTAL A F                | AGAR           | VALOR ASEGU                         |                                  | PLAN DE PAGO                       |                |
|                | \$ ******20.000.00           | \$ *******8,000.00                              | \$ ******5,320.00                                                                                              |                          | 33,320.0       |                                     | ,867,109.20                      | CONTADO                            |                |
| 8 N.S.         | NOWERE                       | INTERMEDIARIO<br>CLAVE                          | N DE PART.                                                                                                     | NOVERE COVPA             | ліл —          | DISTRIBUCIÓN C                      | SASEGURO .                       | VALOR ASECURA                      | 00             |
|                | GUTIERREZ Y ASOCIADOS        |                                                 | 5 100.00                                                                                                       |                          |                |                                     |                                  |                                    |                |
| No. Inc.       |                              |                                                 |                                                                                                                |                          |                |                                     |                                  |                                    |                |
|                |                              | CONVENIDO QUE LAS OBL<br>PECIFICAN EN ESTE CUAD | JGACIONES DE SEGUROS DEL<br>RO.                                                                                | . ESTADO S.A. SE R       | EFIERE UNIC    | AMENTE AL OBJE                      | TO Y OBSERVAC                    | IONES DE LA(S)                     |                |
| 1              |                              |                                                 |                                                                                                                |                          |                |                                     |                                  |                                    |                |
| s.A<br>Base In |                              |                                                 | ERECHO DE REVISAR Y HACE                                                                                       |                          | TO AL RIESO    | O ASUMIDO DURA                      | NTE LA VIGENCI                   | A DE LA PRESENT                    | ε              |
| ULUNU S        |                              |                                                 | . TOMADOR, PRESTARAN SU (<br>I DE SEGUROS DEL ESTADO S                                                         |                          | 7 - 88 - TELEF | ONO: 5835460 - CL                   | JCUTA                            |                                    |                |
| 1 22 1         |                              |                                                 | $\sim$                                                                                                         |                          |                |                                     |                                  |                                    |                |
|                |                              | NL                                              |                                                                                                                |                          |                |                                     |                                  |                                    |                |
|                |                              | lectore .                                       |                                                                                                                |                          | <i>(</i> ) §   |                                     |                                  |                                    |                |
|                |                              | 7                                               | ict.                                                                                                           | 2 65                     | lon            | 11441                               | MLIY                             |                                    |                |
|                |                              | 01033006<br>RIZADA: Jose Luis Ojeda - Vicep     | residente de Fianzas                                                                                           | La l'Al' L               | par            | FRMATO                              | MADOR                            | TC.                                |                |
|                |                              | PÓLIZA EN WWW.SEGUROSDELES                      |                                                                                                                | CIPAL: CALLE 83 NO 19-10 | TELEFONO: 601  | -2185977, 601-6019330               |                                  | DLF205075A                         | 1              |
|                |                              | 38888                                           | 122222                                                                                                         | 1888                     |                | 383                                 |                                  | 2222                               |                |