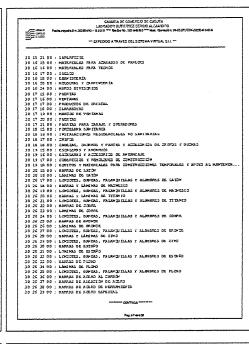

# 6 DOCUMENTOS O INSUMOS QUE ENTREGARÁ LA ENTIDAD PARA LA EJECUCIÓN DEL CONTRATO

La entidad entregara los siguientes documentos:

- Estudios previos.
- CDP
- Anexo técnico.
- Minuta del contrato de interventoria.
- Estudios y diseños, esquemas básicos y localización de las obras a ejecutar para cumplimiento del objeto del contrato.
- Especificaciones técnicas de los ítems a ejecutar.