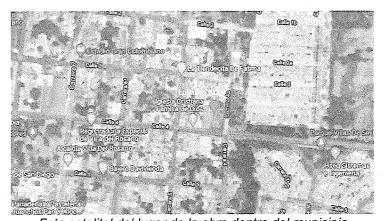

Ilustración 1 Localización del municipio de Villa del Rosario Fuente: Archivos municipio de Villa del Rosario

Foto satelital del lugar de la obra dentro del municipio
PRINCIPALES ACTIVIDADES POR EJECUTAR DE LA INTERVENTORÍA