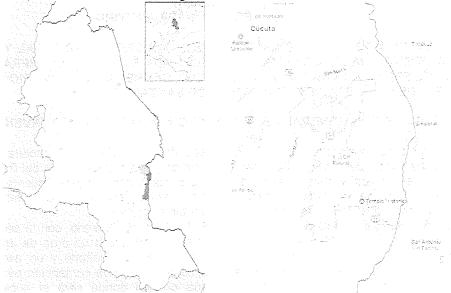

Avenida 11 B No. 8 – 26 Barrio Torcoroma – Cúcuia, Colombia Tel. 3123285276 E-mail: sergiolabradorg@hotmail.com

De acuerdo con las catidades, especificaciones, cantidades estipulados en los documentos que hacen parte integral del proceso, el cual se encuentra ubicado en el casco urbano del municipio de Villa del Rosario, como se muestra en la siguiente ilustración:

Ilustración 1 Localización del municipio de Villa del Rosario Fuente: Archivos municipio de Villa del Rosario

Foto satelital del lugar de la obra dentro del municipio
PRINCIPALES ACTIVIDADES POR EJECUTAR DE LA INTERVENTORÍA