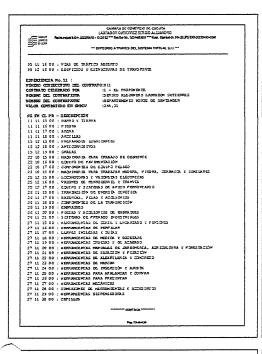

# 6 DOCUMENTOS O INSUMOS QUE ENTREGARÁ LA ENTIDAD PARA LA EJECUCIÓN DEL CONTRATO

La entidad entregara los siguientes documentos:

- Estudios previos.
- CDP
- Anexo técnico.
- Minuta del contrato de interventoria.
- Estudios y diseños, esquemas básicos y localización de las obras a ejecutar para cumplimiento del objeto del contrato.
- Especificaciones técnicas de los ítems a ejecutar.