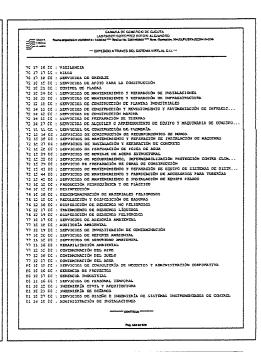

El personal requerido es el siguiente:

- UN (1) DIRECTOR DE INTERVENTORÍA, dedicación del 50%.
- UN (1) RESIDENTE DE INTERVENTORÍA, dedicación del 100%.
- UN (1) ESPECIALISTA ESTRUCTURAL, dedicación del 30%.
- UN (1) ESPECIALISTA GEOTECNIA, dedicación del 30%.
- UN (1) PROFESIONAL SST, dedicación del 100%
- UN (1) TOPÓGRAFO, dedicación del 50%.
- UN (1) CADENERO, dedicación del 50%.