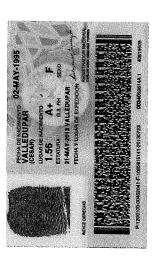

#### REPÚBLICA DE COLOMBIA IDENTIFICACION PERSONAL

CÉDULA DE CIUDADANIA

NUMERO 1.067.936.508
MARTINEZ PADILLA

**APELLIDOS** 

OSCAR DAVID

NOMBRES

DOCHA HARTINEZ

FIRMA

INDICE DERECHO

FECHA DE NACIMIENTO 25-NOV-1994

MONTERIA (CORDOBA)

LUGAR DE NACIMIENTO

1.75 ESTATURA

**O+** G.S. RH

28-ENE-2013 MONTERIA FECHA Y LUGAR DE EXPEDICIÓN M

P-1300100-01268424-M-1067936508-20211125

**00767**67763A 1

9917232123