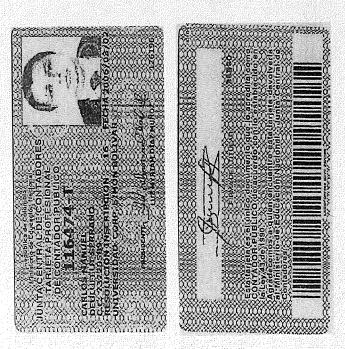

OSCAR DAVID MARTINEZ PADILLA

C. C. No 1.067.936.508 De Monteria - Córdoba

Representante Legal

25202-385186 CND y C. C. No 1.069.747.527 De Sogamoso- Boyacá, avalo la presente propuesta". es ingeniero matriculado, yo EVER AUGUSTO PEREZ MUTIS, ingeniero con MATRICULA PROFESIONAL No "De acuerdo con lo expresado en la Ley 842 de 2003 y debido a que el suscriptor de la presente propuesta no

EVER AUGUSTO PEREZ MÙTIS

Ingeniero Civil C. C. No 1.069.747.527 De Sogamoso- Boyacá TP No 25202-385186 CND

### INGENIERO CIVIL QUE AVALA

DENTIFICA DE COLORDA DE DENTIFICACION PERSUITA CELURA DE CULADAMENTO

PEREZ MUTS

Certificado de vigencia y antecedentes disciplinarios CVAD-2024-2525160

#### **CERTIFICA:**

- 1. Que EVER AUGUSTO PEREZ MUTIS, identificado(a) con CEDULA DE CIUDADANIA 1069747527, se encuentra inscrito(a) en el Registro Profesional Nacional que lleva esta entidad, en la profesión de INGENIERIA CIVIL con MATRICULA PROFESIONAL 25202-385186 desde el 05 de Abril de 2018, otorgado(a) mediante Resolución Nacional 443.
- 2. Que el(la) MATRICULA PROFESIONAL es la autorización que expide el Estado para que el titular ejerza su profesión en todo el territorio de la República de Colombia, de conformidad con lo dispuesto en la Ley 842 de 2003.
- Que el(la) referido(a) MATRICULA PROFESIONAL se encuentra VIGENTE
- 4. Que el profesional no tiene antecedentes disciplinarios ético-profesionales
- 5. Que la presente certificación se expide en Bogotá, D.C., a los veinticinco (25) días del mes de Enero del año dos mil veinticuatro (2024).