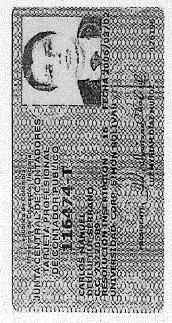

#### **CERTIFICA:**

- 1. Que EVER AUGUSTO PEREZ MUTIS, identificado(a) con CEDULA DE CIUDADANIA 1069747527, se encuentra inscrito(a) en el Registro Profesional Nacional que lleva esta entidad, en la profesión de INGENIERIA CIVIL con MATRICULA PROFESIONAL 25202-385186 desde el 05 de Abril de 2018, otorgado(a) mediante Resolución Nacional 443.
- 2. Que el(la) MATRICULA PROFESIONAL es la autorización que expide el Estado para que el titular ejerza su profesión en todo el territorio de la República de Colombia, de conformidad con lo dispuesto en la Ley 842 de 2003.
- Que el(la) referido(a) MATRICULA PROFESIONAL se encuentra VIGENTE
- 4. Que el profesional no tiene antecedentes disciplinarios ético-profesionales
- 5. Que la presente certificación se expide en Bogotá, D.C., a los veinticinco (25) días del mes de Enero del año dos mil veinticuatro (2024).