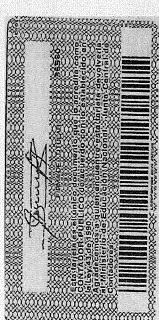

#### REPÚBLICA DE COLOMBIA IDENTIFICACIÓN PERSONAL CÉDULA DE CIUDADANIA

NUMERO 1.067.936.508 MARTINEZ PADILLA

APELLIDOS

OSCAR DAVID

NOMBRES

FIRMA

INDICE DERECHO

FECHA DE NACIMIENTO 25-NOV-1994

MONTERIA (CORDOBA)

LUGAR DE NACIMIENTO

1.75 ESTATURA

G.S. RH

28-ENE-2013 MONTERIA FECHA Y LUGAR DE EXPEDICIÓN

P-1300100-01268424-M-1067936508-20211125

0076767763A 1

REPÚBLICA DE COLOMBIA IDENTIFICACIÓN PERSONAL CEDULA DE CIUDADANÍA