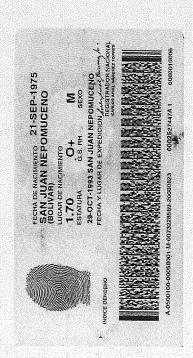

#### REPÚBLICA DE COLOMBIA IDENTIFICACION PERSONAL

CÉDULA DE CIUDADANIA

NUMERO 1.067.936.508
MARTINEZ PADILLA

**APELLIDOS** 

OSCAR DAVID

NOMBRES

DOCHA HARTINEZ

FIRMA

INDICE DERECHO

FECHA DE NACIMIENTO 25-NOV-1994

MONTERIA (CORDOBA)

LUGAR DE NACIMIENTO

1.75 ESTATURA

**O+** G.S. RH

28-ENE-2013 MONTERIA FECHA Y LUGAR DE EXPEDICIÓN M

P-1300100-01268424-M-1067936508-20211125