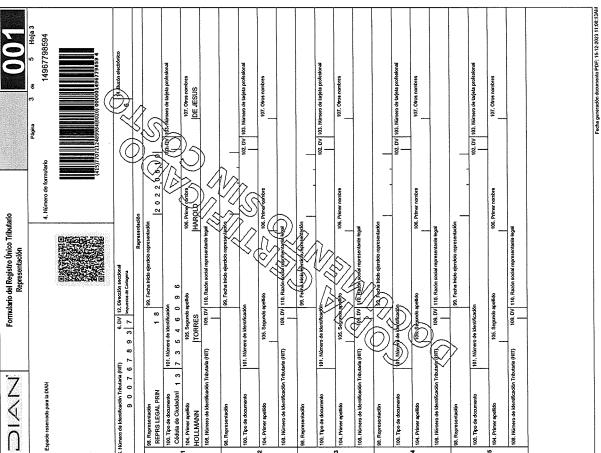

C.C. No 1.101.460.444 De San Onofre - Sucre

Representante Legal

**CONSTRUCCIONES CORPOVIAL S.A.S** 

NIT: 901.537.636-8

SCAR DAVID MARTINEZ PADILLA

C.C. No 1.067.936.508 De Montería - Córdoba

Representante Legal Principal

CONSORCIO TRAMO VIAL COTORRA

PAMELA ANDREA DEL RIO CANO

C.C. No 1.101.899.861 De Cartagena

Representante Legal

**CONSTRUCCIONES HHT S.A.S** 

NIT: 900.767.893-7

C.C. No 1.101.460.444 De San Onofre - Sucre

Representante Legal Suplente