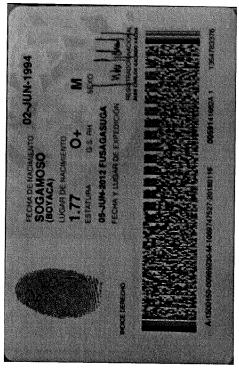

#### REPÚBLICA DE COLOMBIA IDENTIFICACION PERSONAL

CÉDULA DE CIUDADANIA

NUMERO 1.067.936.508
MARTINEZ PADILLA

**APELLIDOS** 

OSCAR DAVID

NOMBRES

DOCHA HARTINEZ

FIRMA

INDICE DERECHO

FECHA DE NACIMIENTO 25-NOV-1994

MONTERIA (CORDOBA)

LUGAR DE NACIMIENTO

1.75 ESTATURA

**O+** G.S. RH

28-ENE-2013 MONTERIA FECHA Y LUGAR DE EXPEDICIÓN M

P-1300100-01268424-M-1067936508-20211125