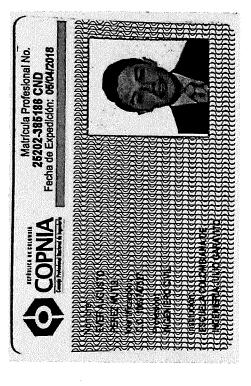

OSCAR DAVID MARTINEZ PADILLA

C. C. No 1.067.936.508 De Monteria - Córdoba

Representante Legal

25202-385186 CND y C. C. No 1.069.747.527 De Sogamoso- Boyacá, avalo la presente propuesta". es ingeniero matriculado, yo EVER AUGUSTO PEREZ MUTIS, ingeniero con MATRICULA PROFESIONAL No "De acuerdo con lo expresado en la Ley 842 de 2003 y debido a que el suscriptor de la presente propuesta no

EVER AUGUSTO PEREZ MÙTIS

Ingeniero Civil C. C. No 1.069.747.527 De Sogamoso- Boyacá TP No 25202-385186 CND

### INGENIERO CIVIL QUE AVALA

DENTIFICA DE COLORDA DE DENTIFICACION PERSUITA CELURA DE CULADAMENTO

PEREZ MUTS

Certificado de vigencia y antecedentes disciplinarios CVAD-2024-2525160

#### **CERTIFICA:**

- 1. Que EVER AUGUSTO PEREZ MUTIS, identificado(a) con CEDULA DE CIUDADANIA 1069747527, se encuentra inscrito(a) en el Registro Profesional Nacional que lleva esta entidad, en la profesión de INGENIERIA CIVIL con MATRICULA PROFESIONAL 25202-385186 desde el 05 de Abril de 2018, otorgado(a) mediante Resolución Nacional 443.
- 2. Que el(la) MATRICULA PROFESIONAL es la autorización que expide el Estado para que el titular ejerza su profesión en todo el territorio de la República de Colombia, de conformidad con lo dispuesto en la Ley 842 de 2003.
- Que el(la) referido(a) MATRICULA PROFESIONAL se encuentra VIGENTE
- 4. Que el profesional no tiene antecedentes disciplinarios ético-profesionales
- 5. Que la presente certificación se expide en Bogotá, D.C., a los veinticinco (25) días del mes de Enero del año dos mil veinticuatro (2024).