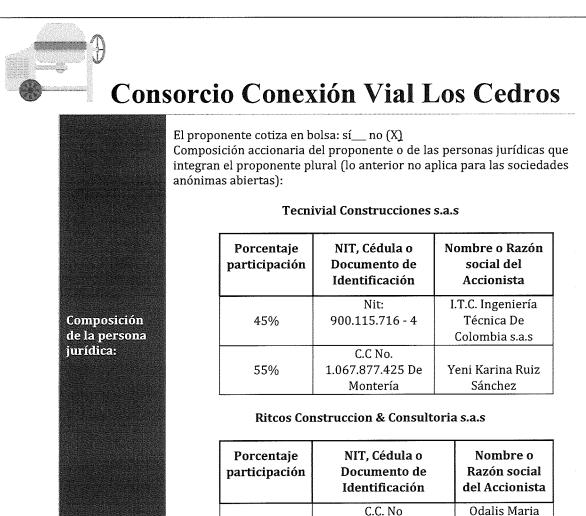

W

El suscrito representante legal y el Contador Certifican BAJO GRAVEDAD DE JURAMENTO

Que la empresa TECNIVIAL CONSTRUCCIONES S.A.S identificada con el NIT. 901.638.507-1, certifica a todos los interesados que, los socios de esta compañía, representados por el (100%) de sus acciones son los siguientes:

| YENI KARINA RUIZ SANCHEZ         |      |
|----------------------------------|------|
| C.C No. 1.067.877.425            | 55%  |
| I.T.C. INGENIERIA TECNICA DE     |      |
| COLOMBIA S.A.S                   | 45%  |
| (ANTES, OLT CONSTRUCTORES S.A.S) |      |
| NIT. 900.115.716 - 4             |      |
| TOTALES                          | 100% |

Se deja CLARIDAD que las partes de interés o cuotas de participación accionaria de la Sra. YENI KARINA RUIZ SANCHEZ con C.C Nº 1.067.877.425 se ha mantenido desde el 22 de Septiembre de 2022.

La presente certificación se expide en la ciudad de Montería a los (06) días del mes de