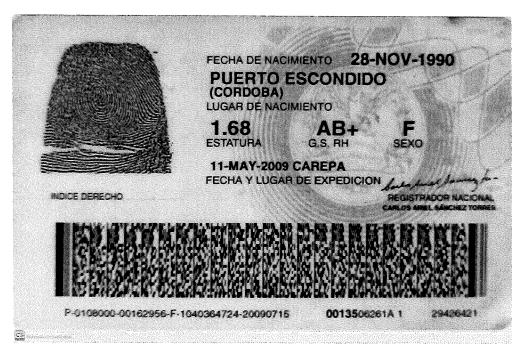

7. El representante suplente del consorcio Odalis Maria Peña Inela, identificado con la cedula de ciudadanía No 1.067.926.558 De Montería, quien está expresamente facultado para firmar, presentar la propuesta y, en caso de salir favorecidos con la adjudicación del contrato, firmarlo y tomar todas las determinaciones que fueren necesarias respecto de su ejecución y liquidación, con amplias y suficientes facultades.