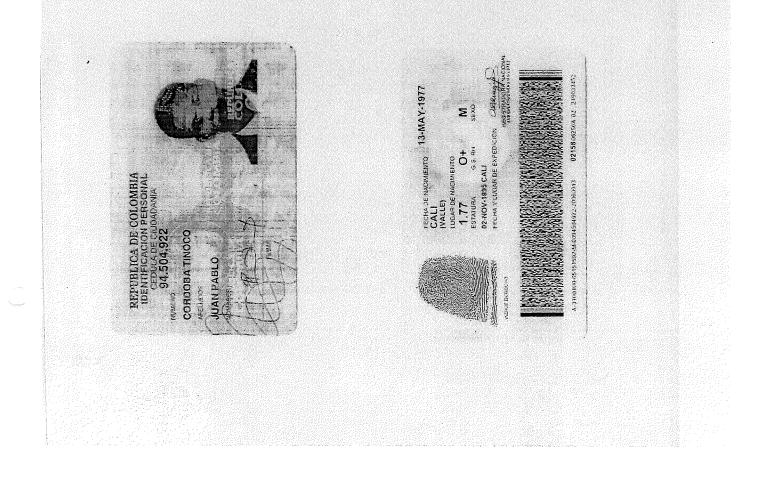

Anlly Lucia Miranda Pacheco C.C. No 1.040.364.724 De Carepa Representante Legal

"De acuerdo con lo expresado en la Ley 842 de 2003 y debido a que el suscriptor de la presente propuesta no es ingeniero matriculado, yo **Juan Pablo Córdoba Tinoco,** ingeniero con Matricula Profesional No **76202-196275** y C. C. No 94.504.922 De Cali, avalo la presente propuesta".

Juan Pablo Córdoba Tinoco TP No 76202-1962/75 C. C. No 94.504.922 De Cali Ingeniero Civil

Generated by CamScanner from intsig.com

#### **CERTIFICA:**

1. Que JUAN PABLO CORDOBA TINOCO, identificado(a) con CEDULA DE CIUDADANIA 94504922, se encuentra inscrito(a) en el Registro Profesional Nacional que lleva esta entidad, en la profesión de INGENIERIA CIVIL con MATRICULA PROFESIONAL 76202-196275 desde el 17 de Noviembre de 2010, otorgado(a) mediante Resolución Nacional 1381.