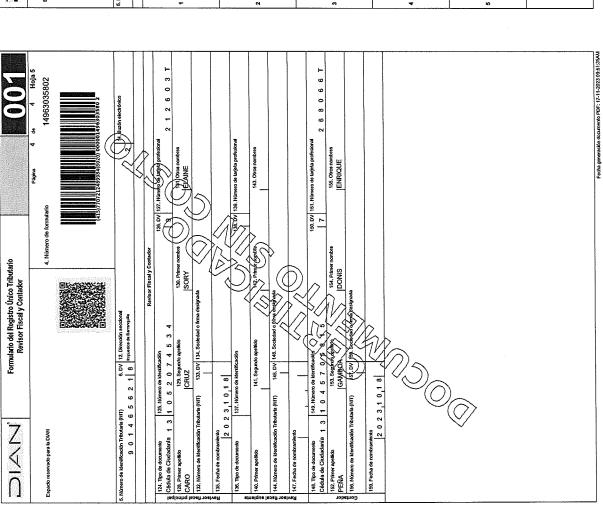

#### **HACEN CONSTAR**

Que la empresa, **CONSTRUCCIONES GOLDEN BQ S.A.S** identificada con el **NIT. 901.465.621** - **8**, certifica que, los socios de esta compañía, representados por el (100%) de sus acciones pagadas son los que a continuacion se describen:

| SOCIO                                       | % PARTICIPACION |
|---------------------------------------------|-----------------|
| KARINA MARQUEZ PAJARO                       |                 |
| C.C No. 1.143.360.513                       | 70%             |
| L & M BUILDINGS S.A.S                       |                 |
| NIT: 900.731.408-2                          | 15%             |
| INGCONSTRUCCIONES DE LA SABANA<br>S.A.S.    |                 |
| ANTES                                       | 15%             |
| (ANDINA INGENIERIA & CONSTRUCCIONES S.A.S.) |                 |
| NIT: 901.310.443 - 8                        |                 |
| TOTALES                                     | 100%            |

La presente certificación se expide en la ciudad de Barranquilla a los (06) días del mes de Febrero del año 2024.

SORY ELAINE CARO CRUZ REVISORA FISCAL T.P. No. 212603-T.