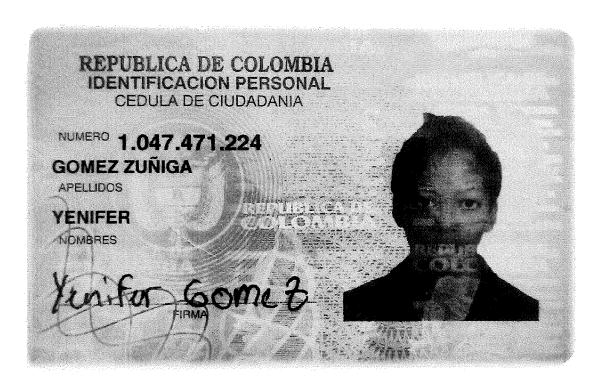

#### AZ CIVIL S.A.S

| Porcentaje<br>participación | NIT, Cédula o<br>Documento de<br>Identificación | Nombre o Razón<br>social del Accionista |
|-----------------------------|-------------------------------------------------|-----------------------------------------|
| 40%                         | C.C No<br>73.008.434 De<br>Cartagena            | WILMAN BLANCO<br>TORRES                 |
| 60%                         | C.C No<br>1.047.471.224<br>De Cartagena         | YENIFER GOMEZ<br>ZUÑIGA                 |

Todos los datos aquí contenidos se declaran bajo la gravedad del juramento. La acciones de la señora YENIFER GOMEZ ZUÑIGA identificada con C.C. # 1.047.471.224, fueron adquiridas desde el 20 de enero de 2023, y se mantienen a día de hoy sin ningún cambio.